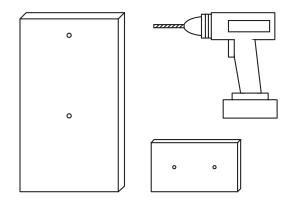

## STEP 1

**Size 1** Pre-drill a hole at the desired location. You can align the drill holes using a tape measure if you are placing more than more one Stick at the same height.

**Size 2, 3 and 4** Pre-drill two holes, horizontally or vertically, to mount Stick. Use a tape measure to align the drill holes.

The center-to-center distance between the drill holes is:

Size 2 32 mm

Size 3 128 mm

Size 4 192 mm