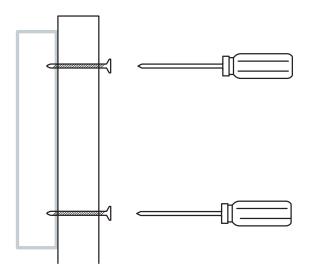

## STEP 2

Place your grip and attach it manually using a screw driver and the included mounting screws.

Please note: If the screws become a bit loose while using Stick, please tighten the screws for securing Stick. This way you prevent the drilling holes getting wider.